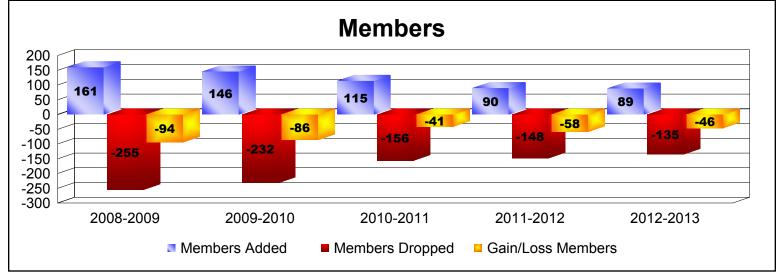

District 17 S

As of June 2013 Cumulative

| Year      | New<br>Clubs | Dropped<br>Clubs | Gain/<br>Loss<br>Clubs | New<br>Members | Charter<br>Members | Reinstate<br>Members | Transfer<br>Members | Total<br>Member<br>Added | Total<br>Members<br>Dropped | Gain/<br>Loss<br>Members |
|-----------|--------------|------------------|------------------------|----------------|--------------------|----------------------|---------------------|--------------------------|-----------------------------|--------------------------|
| 2008-2009 | 1            | -3               | -2                     | 110            | 22                 | 2                    | 27                  | 161                      | -255                        | -94                      |
| 2009-2010 | 0            | -6               | -6                     | 116            | 0                  | 9                    | 21                  | 146                      | -232                        | -86                      |
| 2010-2011 | 0            | -1               | -1                     | 96             | 0                  | 11                   | 8                   | 115                      | -156                        | -41                      |
| 2011-2012 | 0            | -2               | -2                     | 72             | 0                  | 3                    | 15                  | 90                       | -148                        | -58                      |
| 2012-2013 | 0            | -1               | -1                     | 85             | 0                  | 0                    | 4                   | 89                       | -135                        | -46                      |
| Average   | 0            | -3               | -2                     | 96             | 4                  | 5                    | 15                  | 120                      | -185                        | -65                      |