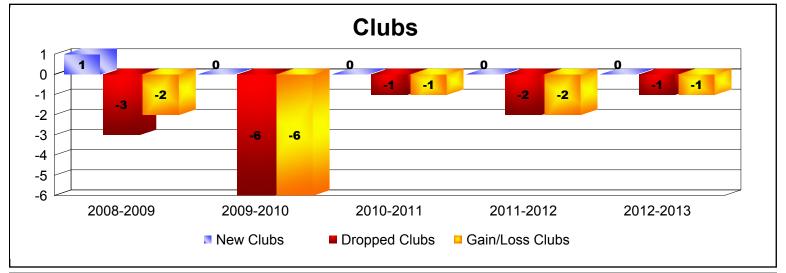

District 17 S

As of June 2013 Cumulative

| Year      | New<br>Clubs | Dropped<br>Clubs | Gain/<br>Loss<br>Clubs | New<br>Members | Charter<br>Members | Reinstate<br>Members | Transfer<br>Members | Total<br>Member<br>Added | Total<br>Members<br>Dropped | Gain/<br>Loss<br>Members |
|-----------|--------------|------------------|------------------------|----------------|--------------------|----------------------|---------------------|--------------------------|-----------------------------|--------------------------|
| 2008-2009 | 1            | -3               | -2                     | 110            | 22                 | 2                    | 27                  | 161                      | -255                        | -94                      |
| 2009-2010 | 0            | -6               | -6                     | 116            | 0                  | 9                    | 21                  | 146                      | -232                        | -86                      |
| 2010-2011 | 0            | -1               | -1                     | 96             | 0                  | 11                   | 8                   | 115                      | -156                        | -41                      |
| 2011-2012 | 0            | -2               | -2                     | 72             | 0                  | 3                    | 15                  | 90                       | -148                        | -58                      |
| 2012-2013 | 0            | -1               | -1                     | 85             | 0                  | 0                    | 4                   | 89                       | -135                        | -46                      |
| Average   | 0            | -3               | -2                     | 96             | 4                  | 5                    | 15                  | 120                      | -185                        | -65                      |